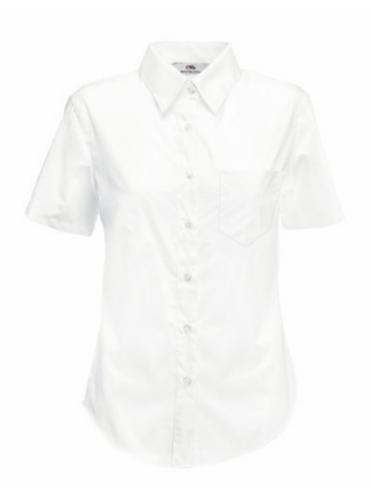

# FRUIT OF THE LOOM, LADIES SS POPLIN SHIRT, WOMEN SHORT SLEEVE BUSINESS SHIRT, WHITE, XL

## Specification

Fruit of the Loom, Ladies SS Poplin Shirt, Women's Short Sleeve Business Shirt, White, XL. Women's short sleeve business shirt, made up of 55% cotton and 45% polyester, slightly waist-high, buttondown shirt colors, adequate collar in shirt color as well as cuffs. Easy to maintain, not crowded. Branding: embroidery, flex, flock